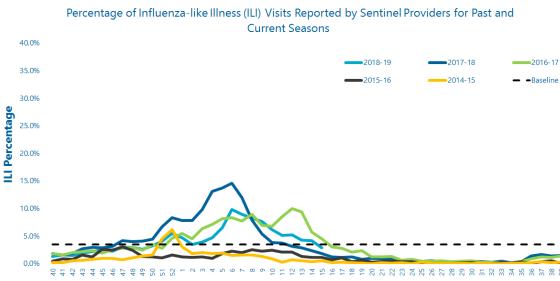

Influenza-Like Illness Surveillance The percent of patient visits to sentinel providers for an influenza-like illness (ILI) was 2.9%, which is below South Carolina's baseline (3.53%). The ILI activity level overall was low

MMWR Week No.

Influenza-Like IIIness Surveillance

This week, the ILI activity level was low and 2.9% of patient visits to SC ILINet providers was attributed to an influenza-like illness. This is below the state baseline, 3.53%.

Reports were received from providers in 16 counties, representing all DHEC Public Health regions.

\*\*ILI percentage is dependent upon the number of reporting providers and/or can vary by disease activity or the number of providers submitting reports.\*\*

ILI ACTIVITY LEVELS: MINIMAL LOW MODERATE HIGH