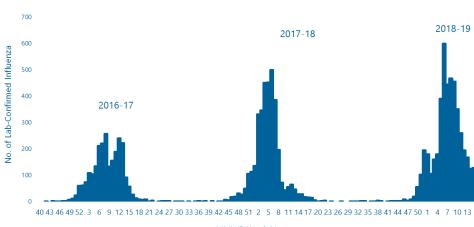

#### Virologic Surveillance

This week there were **128** lab-confirmed tests reported. Influenza A was most frequently reported. In the current flu season, there have been **4551** lab-confirmed tests reported.

## Virologic Surveillance

| Influenza            | Season Totals To Date |            |            |            |                     |  |  |  |
|----------------------|-----------------------|------------|------------|------------|---------------------|--|--|--|
| Type<br>No. (%)      | This<br>Week          | 2018-19    | 2017-18    | 2016-17    | 5 season<br>average |  |  |  |
| Overall              | 128                   | 4551       | 3521       | 2379       | 1717                |  |  |  |
| Influenza A          | 126(98.4)             | 4418(97.3) | 2432(69.1) | 1539(64.7) | 1259(73.3)          |  |  |  |
| A(H3)                | 10(7.9)               | 569(12.8)  | 530(21.8)  | 395(25.7)  | 263(20.9)           |  |  |  |
| A(H1N1)              | 15(11.9)              | 440(10.0)  | 203(8.3)   | 64(4.2)    | 293(23.3)           |  |  |  |
| A(NS)*               | 101(80.2)             | 3409(77.2) | 1699(69.9) | 1080(70.2) | 703(55.9)           |  |  |  |
|                      |                       |            |            |            |                     |  |  |  |
| Influenza B          | 2 (1.6)               | 133(2.9)   | 1089(30.9) | 840(35.3)  | 458(26.7)           |  |  |  |
| B (Victoria)         |                       | 2(1.5)     | 2 (0.2)    |            | 0.4 (0.1)           |  |  |  |
| B (Yamagata)         |                       |            | 54(5.0)    |            | 11 (2.4)            |  |  |  |
| B (LND) <sup>+</sup> | 2(100)                | 131(98.5)  | 1033(94.9) | 840(100)   | 446(97.6)           |  |  |  |
|                      |                       |            |            |            |                     |  |  |  |

\*NS – not subtyped

\*LND – lineage not determined

Nationally, the influenza season begins with MMWR week 40 and ends with MMWR week 39. The 2018-19 influenza season began on September 30, 2018 and will end on September 28, 2019.