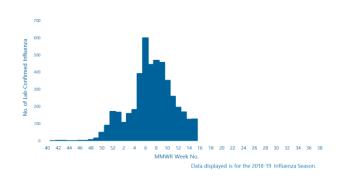

#### Virologic Surveillance

This week there were **128** lab-confirmed tests reported. Influenza A was most frequently reported. In the current flu season, there have been **4551** lab-confirmed tests reported.

## Virologic Surveillance

| Influenza            | Season Totals To Date |            |            |            |                     |  |  |  |
|----------------------|-----------------------|------------|------------|------------|---------------------|--|--|--|
| Type<br>No. (%)      | This<br>Week          | 2018-19    | 2017-18    | 2016-17    | 5 season<br>average |  |  |  |
| Overall              | 128                   | 4551       | 3521       | 2379       | 1717                |  |  |  |
| Influenza A          | 126(98.4)             | 4418(97.3) | 2432(69.1) | 1539(64.7) | 1259(73.3)          |  |  |  |
| A(H3)                | 10(7.9)               | 569(12.8)  | 530(21.8)  | 395(25.7)  | 263(20.9)           |  |  |  |
| A(H1N1)              | 15(11.9)              | 440(10.0)  | 203(8.3)   | 64(4.2)    | 293(23.3)           |  |  |  |
| A(NS)*               | 101(80.2)             | 3409(77.2) | 1699(69.9) | 1080(70.2) | 703(55.9)           |  |  |  |
|                      |                       |            |            |            |                     |  |  |  |
| Influenza B          | 2 (1.6)               | 133(2.9)   | 1089(30.9) | 840(35.3)  | 458(26.7)           |  |  |  |
| B (Victoria)         |                       | 2(1.5)     | 2 (0.2)    |            | 0.4 (0.1)           |  |  |  |
| B (Yamagata)         |                       |            | 54(5.0)    |            | 11 (2.4)            |  |  |  |
| B (LND) <sup>+</sup> | 2(100)                | 131(98.5)  | 1033(94.9) | 840(100)   | 446(97.6)           |  |  |  |
|                      |                       |            |            |            |                     |  |  |  |

\*NS – not subtyped

\*LND – lineage not determined

Nationally, the influenza season begins with MMWR week 40 and ends with MMWR week 39. The 2018-19 influenza season began on September 30, 2018 and will end on September 28, 2019.