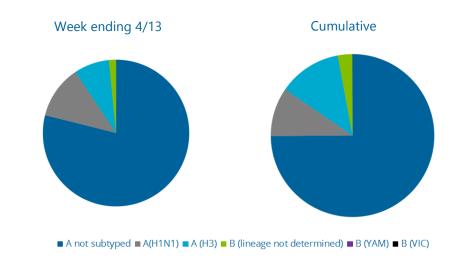

#### Virologic Surveillance

This week there were **128** lab-confirmed tests reported. Influenza A was most frequently reported. In the current flu season, there have been **4551** lab-confirmed tests reported.

## Virologic Surveillance

| Influenza            | Season Totals To Date |            |            |            |                     |  |  |  |
|----------------------|-----------------------|------------|------------|------------|---------------------|--|--|--|
| Type<br>No. (%)      | This<br>Week          | 2018-19    | 2017-18    | 2016-17    | 5 season<br>average |  |  |  |
| Overall              | 128                   | 4551       | 3521       | 2379       | 1717                |  |  |  |
| Influenza A          | 126(98.4)             | 4418(97.3) | 2432(69.1) | 1539(64.7) | 1259(73.3)          |  |  |  |
| A(H3)                | 10(7.9)               | 569(12.8)  | 530(21.8)  | 395(25.7)  | 263(20.9)           |  |  |  |
| A(H1N1)              | 15(11.9)              | 440(10.0)  | 203(8.3)   | 64(4.2)    | 293(23.3)           |  |  |  |
| A(NS)*               | 101(80.2)             | 3409(77.2) | 1699(69.9) | 1080(70.2) | 703(55.9)           |  |  |  |
|                      |                       |            |            |            |                     |  |  |  |
| Influenza B          | 2 (1.6)               | 133(2.9)   | 1089(30.9) | 840(35.3)  | 458(26.7)           |  |  |  |
| B (Victoria)         |                       | 2(1.5)     | 2 (0.2)    |            | 0.4 (0.1)           |  |  |  |
| B (Yamagata)         |                       |            | 54(5.0)    |            | 11 (2.4)            |  |  |  |
| B (LND) <sup>+</sup> | 2(100)                | 131(98.5)  | 1033(94.9) | 840(100)   | 446(97.6)           |  |  |  |
|                      |                       |            |            |            |                     |  |  |  |

\*NS – not subtyped

\*LND – lineage not determined

Nationally, the influenza season begins with MMWR week 40 and ends with MMWR week 39. The 2018-19 influenza season began on September 30, 2018 and will end on September 28, 2019.