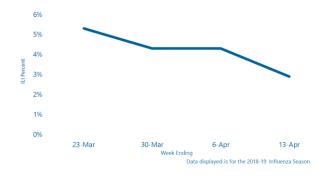

Influenza-Like Illness Surveillance The percent of patient visits to sentinel providers for an influenza-like illness (ILI) was 2.9%, which is below South Carolina's baseline (3.53%). The ILI activity level overall was low

MMWR Week No.

Influenza-Like IIIness Surveillance

This week, the ILI activity level was low and 2.9% of patient visits to SC ILINet providers was attributed to an influenza-like illness. This is below the state baseline, 3.53%.

Reports were received from providers in 16 counties, representing all DHEC Public Health regions.

\*\*ILI percentage is dependent upon the number of reporting providers and/or can vary by disease activity or the number of providers submitting reports.\*\*