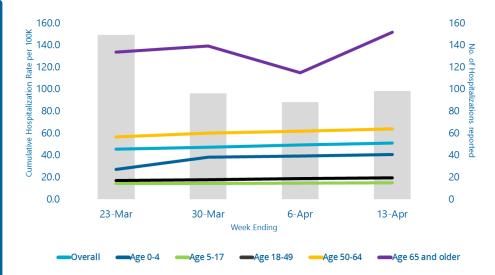

Influenza-Associated Hospitalizations
This week 98 influenza-associated
hospitalizations were reported by 57 hospitals.
The cumulative hospitalization rate is 51 per
100,000. In the current flu season, there have
been 2560 influenza-associated hospitalizations.

# Influenza-Associated Hospitalizations And Deaths

| Hospitalizations<br>No. (Rate) | Overall    | Ages<br>0-4 | Ages<br>5-17 | Ages<br>18-49 | Ages<br>50-64 | Ages<br>65+ |
|--------------------------------|------------|-------------|--------------|---------------|---------------|-------------|
| This Week                      | 98(2.0)    | 4(1.4)      | 3(0.4)       | 15(0.7)       | 19(1.9)       | 58(6.7)     |
| 2018-19                        | 2560(51)   | 119(40.5)   | 121(14.9)    | 398(19.4)     | 635(63.6)     | 1309(151.4  |
| 2017-18                        | 4404(87.7) | 154(52.4)   | 136(16.8)    | 569(27.7)     | 1031(103.3)   | 2514(290.8  |
| 2016-17                        | 2385(48.1) | 104(35.6)   | 126(15.6)    | 323(15.8)     | 528(53.3)     | 1304(157.2  |
| 5 season average               | 2615(53.2) | 149(51.1)   | 112(14.0)    | 421(20.7)     | 610(62.2)     | 1321(162.8  |