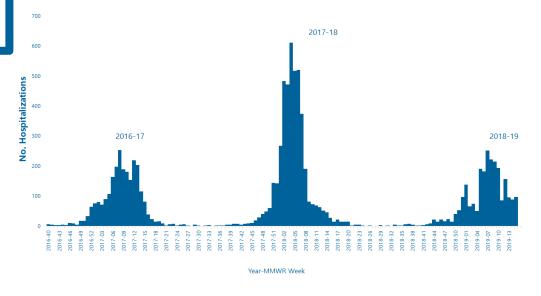

Influenza-Associated Hospitalizations
This week 98 influenza-associated
hospitalizations were reported by 57 hospitals.
The cumulative hospitalization rate is 51 per
100,000. In the current flu season, there have
been 2560 influenza-associated hospitalizations.

\*NS – not subtyped

\*LND – lineage not determined

Nationally, the influenza season begins with MMWR week 40 and ends with MMWR week 39. The 2018-19 influenza season began on September 30, 2018 and will end on September 28, 2019.