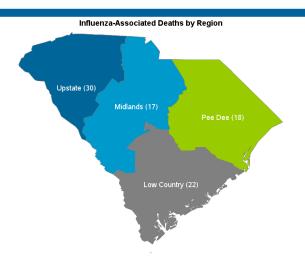

### Geographic Spread

South Carolina reported regional activity this week.

#### Regional Influenza Activity

An increase

A decrease

A decrease

A decrease

Influenza-Associated Deaths
This week 7 influenza-associated death was reported; however, 6 deaths occurred during previous weeks. The cumulative mortality rate is 1.7 per 100,000. In the current flu season, there have been 87 influenza-associated deaths.