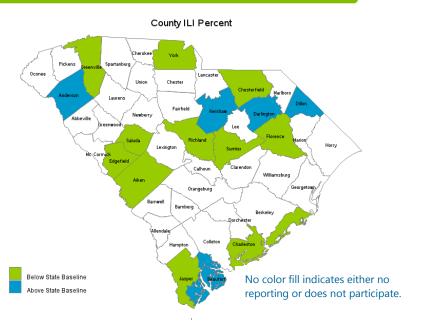

### Geographic Spread

South Carolina reported regional activity this week.

### In the 4 Public Health Regions, activity showed...

\*Indicators for assessing influenza activity include: lab-confirmed tests, ILI percent, and hospitalizations.