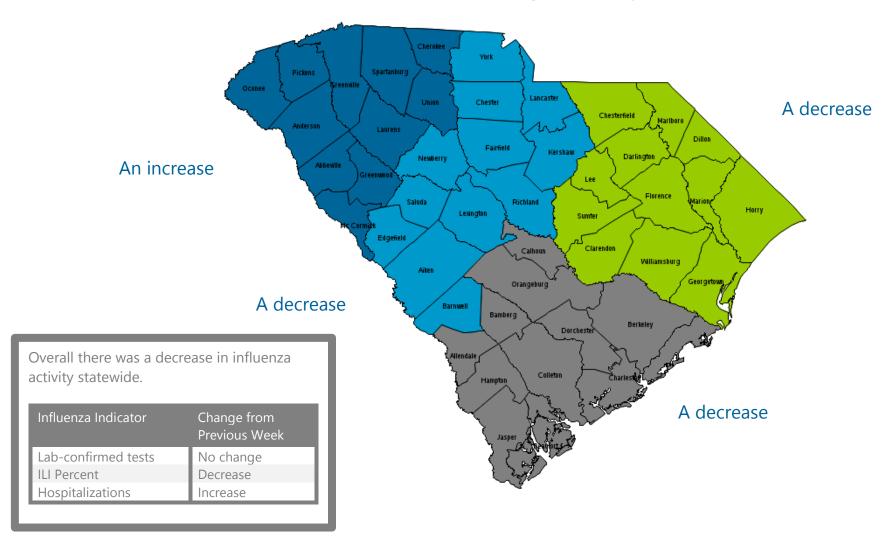

### Geographic Spread

South Carolina reported regional activity this week.

### Influenza Activity

Overall, there was a decrease in influenza activity this week.

#### Regional Influenza Activity

An increase

A decrease

A decrease

A decrease

### In the 4 Public Health Regions, activity showed...

\*Indicators for assessing influenza activity include: lab-confirmed tests, ILI percent, and hospitalizations.